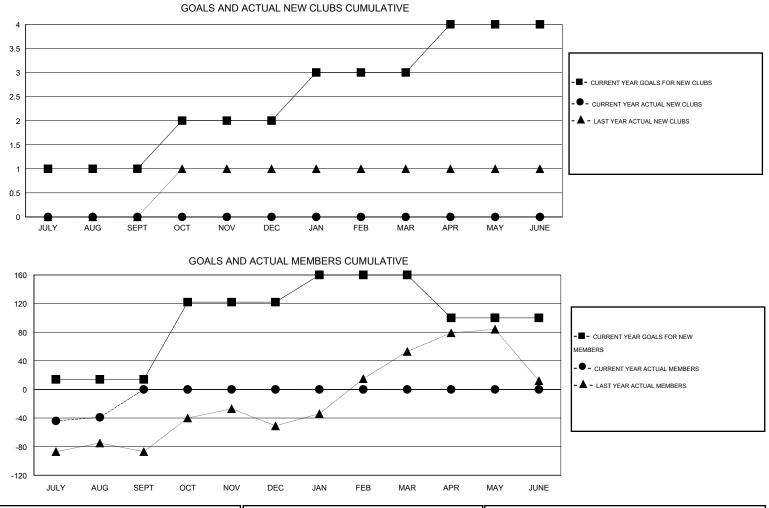

## LOCATION REP OF SRI LANKA

GMT CA 6

|               |                  | Clubs            |                  |                  |               |                    | Members                             |                    |                  |
|---------------|------------------|------------------|------------------|------------------|---------------|--------------------|-------------------------------------|--------------------|------------------|
|               | RESUL            | TS FOR 2015-2016 |                  |                  |               | RESU               | ILTS FOR 2015-2016                  |                    |                  |
| QUARTER       | NEW CLUB<br>GOAL | NEW CLUBS        | DROPPED<br>CLUBS | NET<br>GAIN/LOSS | QUARTER       | NEW MEMBER<br>GOAL | CHARTER AND<br>NEW MEMBERS<br>ADDED | DROPPED<br>MEMBERS | NET<br>GAIN/LOSS |
| JULY/AUG/SEPT | 1                | 0                | 1                | -1               | JULY/AUG/SEPT | 14                 | 38                                  | 77                 | -39              |
| OCT/NOV/DEC   | 1                | 0                | 0                | 0                | OCT/NOV/DEC   | 108                | 0                                   | 0                  | 0                |
| JAN/FEB/MAR   | 1                | 0                | 0                | 0                | JAN/FEB/MAR   | 38                 | 0                                   | 0                  | 0                |
| APR/MAY/JUNE  | 1                | 0                | 0                | 0                | APR/MAY/JUNE  | -60                | 0                                   | 0                  | 0                |